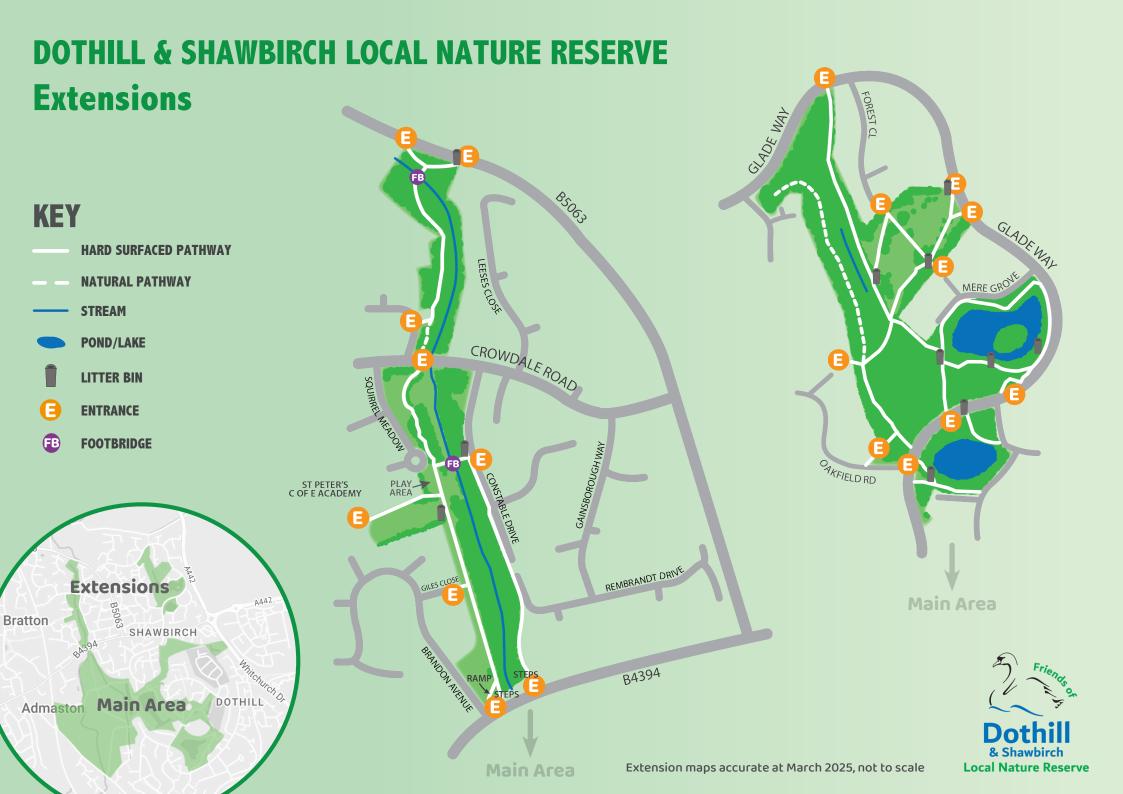

**DOTHILL & SHAWBIRCH LOCAL NATURE RESERVE Main Area** B4394 TEE LAKE BOULEVARD KEY HARD SURFACED PATHWAY **NATURAL PATHWAY** HARLEY CLOSE **STREAM POND/LAKE LITTER BIN** STEPS **ENTRANCE INFORMATION BOARD** PLAYING FIELD **SILKIN WAY** DOTHILL PRIMARY SCHOOL MORVILLE DRIVE **FOOTBRIDGES ADMASTON BRIDGE SHAWBIRCH BRIDGE DOTHILL BRIDGE DOWNING BRIDGE** Limited parking is available at the bottom of Severn Drive (TF1 3JB) but please avoid school drop-off and pick-up times. Alternatively there is a car park at Admaston House (TF5 OBN). Maps accurate at March 2025 **Local Nature Reserve** 